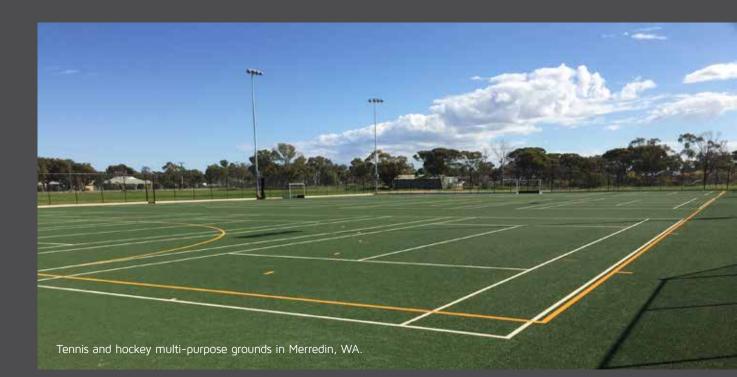

## Sport fields

#### CRICKET / TENNIS / SOCCER / MULTI-SPORT / HOCKEY / RUNNING

**TRACKS / BOWLING GREENS** 

Councils and schools are asked more and more often to provide facilities to increase physical activities. However, facilities are often inadequate or deteriorated. Artificial Lawn Supplies can revive those redundant areas and transform them into usable, attractive space.

We can supply you with dedicated sporting solutions for tennis, hockey or cricket but we can also deliver custom made multi-sport solutions for a range of activities that can fit into any space.

Many schools install a multipurpose long pile grass to provide a soft area for football and soccer, with a two or three lane running track around the perimeter. They have noticed an enormous rise in outdoor activity as well as fall in visits to the first aid room due to our accommodating surface.