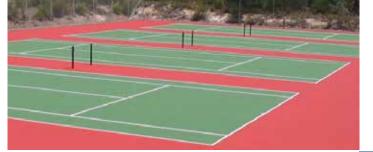

## Sport fields

#### CRICKET / TENNIS / SOCCER / MULTI-SPORT / HOCKEY / RUNNING

**TRACKS / BOWLING GREENS** 

Councils and schools are asked more and more often to provide facilities to increase physical activities. However, facilities are often inadequate or deteriorated. Artificial Lawn Supplies can revive those redundant areas and transform them into usable, attractive space.

We can supply you with dedicated sporting solutions for tennis, hockey or cricket but we can also deliver custom made multi-sport solutions for a range of activities that can fit into any space.

Many schools install a multipurpose long pile grass to provide a soft area for football and soccer, with a two or three lane running track around the perimeter. They have noticed an enormous rise in outdoor activity as well as fall in visits to the first aid room due to our accommodating surface.