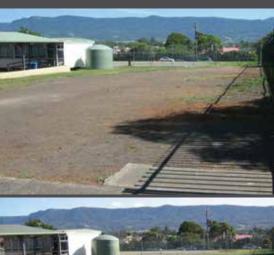

#### BEFORE

A dry, uneven and potentially dangerous playing surface at a school.

Result: Low usage, high risk of injuries.