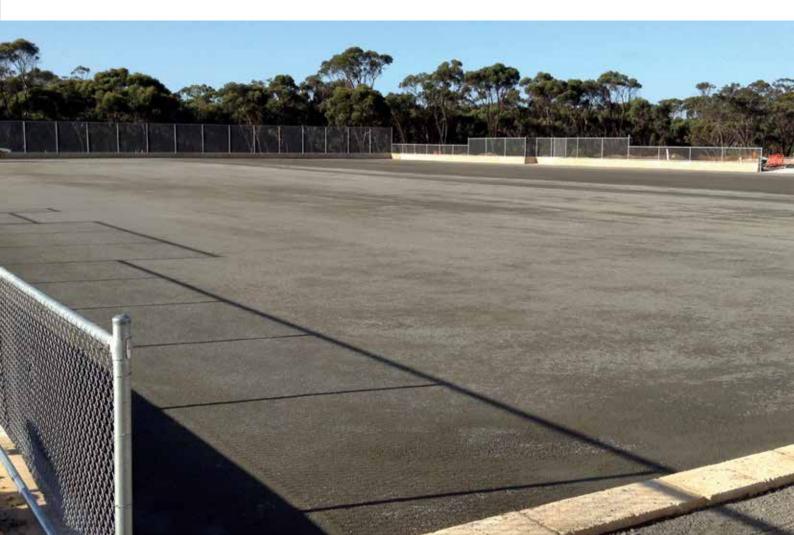

## Sport fields

#### CRICKET / TENNIS / SOCCER / MULTI-SPORT / HOCKEY / RUNNING

**TRACKS / BOWLING GREENS** 

Councils and schools are asked more and more often to provide facilities to increase physical activities. However, facilities are often inadequate or deteriorated. Artificial Lawn Supplies can revive those redundant areas and transform them into usable, attractive space.

We can supply you with dedicated sporting solutions for tennis, hockey or cricket but we can also deliver custom made multi-sport solutions for a range of activities that can fit into any space.

Many schools install a multipurpose long pile grass to provide a soft area for football and soccer, with a two or three lane running track around the perimeter. They have noticed an enormous rise in outdoor activity as well as fall in visits to the first aid room due to our accommodating surface.