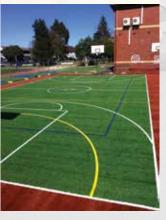

## Sport fields

#### CRICKET / TENNIS / SOCCER / MULTI-SPORT / HOCKEY / RUNNING

**TRACKS / BOWLING GREENS** 

Councils and schools are asked more and more often to provide facilities to increase physical activities. However, facilities are often inadequate or deteriorated. Artificial Lawn Supplies can revive those redundant areas and transform them into usable, attractive space.

We can supply you with dedicated sporting solutions for tennis, hockey or cricket but we can also deliver custom made multi-sport solutions for a range of activities that can fit into any space.

Many schools install a multipurpose long pile grass to provide a soft area for football and soccer, with a two or three lane running track around the perimeter. They have noticed an enormous rise in outdoor activity as well as fall in visits to the first aid room due to our accommodating surface.