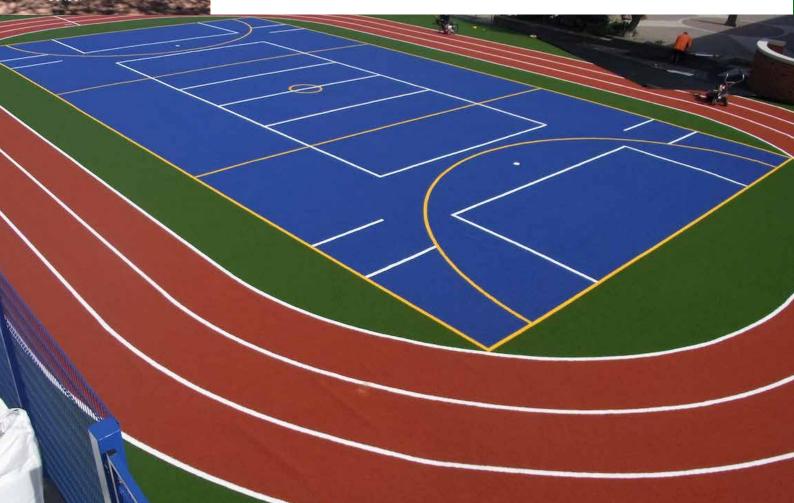

## Sport fields

#### CRICKET / TENNIS / SOCCER / MULTI-SPORT / HOCKEY / RUNNING

**TRACKS / BOWLING GREENS** 

Councils and schools are asked more and more often to provide facilities to increase physical activities. However, facilities are often inadequate or deteriorated. Artificial Lawn Supplies can revive those redundant areas and transform them into usable, attractive space.

We can supply you with dedicated sporting solutions for tennis, hockey or cricket but we can also deliver custom made multi-sport solutions for a range of activities that can fit into any space.

Many schools install a multipurpose long pile grass to provide a soft area for football and soccer, with a two or three lane running track around the perimeter. They have noticed an enormous rise in outdoor activity as well as fall in visits to the first aid room due to our accommodating surface.